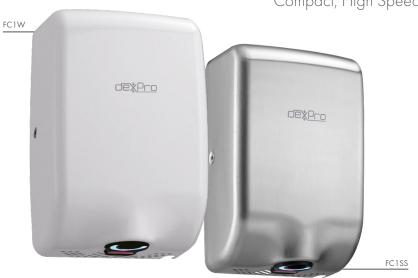

## **FEISTY COMPACT**

Compact, High Speed

The Feisty compact is a superb all round energy efficient eco hand dryer with a 10 second drying time, a robust stainless steel case and perfect for a vast range of applications such as: Shopping Centres, factories, schools/universities, Restaurants, Pubs/Clubs, and offices.

ADA/ADD compliant meaning the feisty compact can also be used in any disabled washroom, making the decision to have uniform across all washrooms an easy choice.

- Super high speed eco hand dryer
- Stainless steel White / Brushed cover
- 100m/s super high speed air flow
- Approx. 10 second drying time
- Automatic operation with Blue LED downlight
- Warm or cool airflow via hidden switch
- Noise (75db)
- ADA/ADD Compliant
- Easy to install & maintain