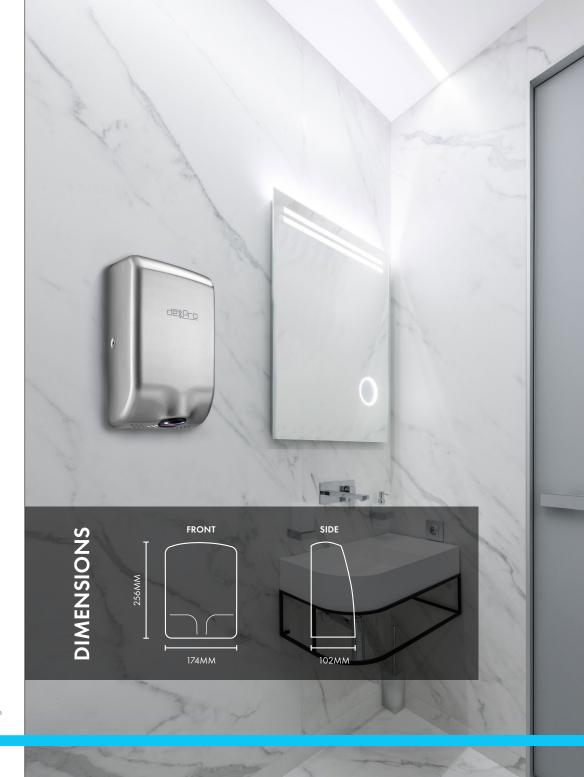

## **FEISTY COMPACT**

Compact, High Speed

The Feisty compact is a superb all round energy efficient eco hand dryer with a 10 second drying time, a robust stainless steel case and perfect for a vast range of applications such as: Shopping Centres, factories, schools/universities, Restaurants, Pubs/Clubs, and offices.

ADA/ADD compliant meaning the feisty compact can also be used in any disabled washroom, making the decision to have uniform across all washrooms an easy choice.

- Super high speed eco hand dryer
- Stainless steel White / Brushed cover
- 100m/s super high speed air flow
- Approx. 10 second drying time
- Automatic operation with Blue LED downlight
- Warm or cool airflow via hidden switch
- Noise (75db)
- ADA/ADD Compliant
- Easy to install & maintain