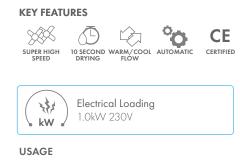

Economically friendly With the ability to turn off the heating element via a hidden switch behind the casing, the Feisty compact can operate at just 600W making it very energy efficient whilst maintaining its fast drying

ADA/ADD compliant meaning the feisty compact can also be used in any disabled washroom, making the decision to have uniform across all washrooms an easy choice.

- Super high speed eco hand dryer
- Stainless steel White / Brushed cover
- 100m/s super high speed air flow
- Approx. 10 second drying time
- Automatic operation with Blue LED downlight
- Warm or cool airflow via hidden switch
- Noise (75db)
- ADA/ADD Compliant
- Easy to install & maintain